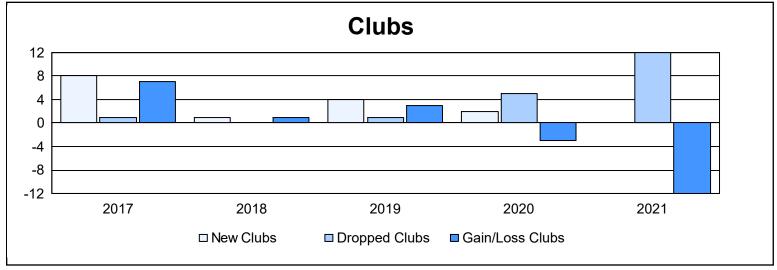

District 132 As of June 2021 Cumulative

| Year      | New<br>Clubs | Dropped<br>Clubs | Gain/<br>Loss<br>Clubs | New<br>Members | Charter<br>Members | Reinstate<br>Members | Transfer<br>Members | Total<br>Member<br>Added | Total<br>Members<br>Dropped | Gain/<br>Loss<br>Members |
|-----------|--------------|------------------|------------------------|----------------|--------------------|----------------------|---------------------|--------------------------|-----------------------------|--------------------------|
| 2016-2017 | 8            | 1                | 7                      | 161            | 174                | 9                    | 1                   | 345                      | 145                         | 200                      |
| 2017-2018 | 1            | 0                | 1                      | 56             | 21                 | 10                   | 2                   | 89                       | 244                         | -155                     |
| 2018-2019 | 4            | 1                | 3                      | 69             | 141                | 19                   | 0                   | 229                      | 206                         | 23                       |
| 2019-2020 | 2            | 5                | -3                     | 43             | 44                 | 1                    | 7                   | 95                       | 241                         | -146                     |
| 2020-2021 | 0            | 12               | -12                    | 10             | 7                  | 3                    | 0                   | 20                       | 277                         | -257                     |
| Average   | 3            | 4                | -1                     | 68             | 77                 | 8                    | 2                   | 156                      | 223                         | -67                      |